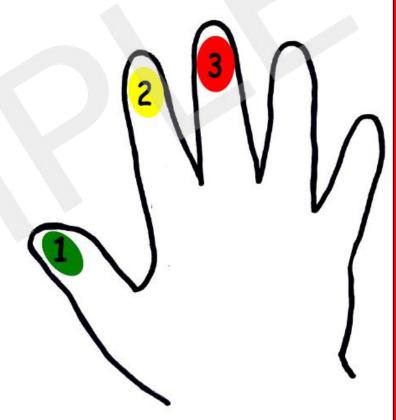

## BOSSY R





When "a" and "r" go together, the "r" changes the /a/ sound because it is bossy. Today we will learn that "ar" says /ar/.

### Teacher Directed Brainstorming



#### Fingertapping





### Word Dictation

Get ready to write!

| Words |             | ite |   |
|-------|-------------|-----|---|
| 1     | <del></del> | 1   |   |
| 2     |             | 2.  | _ |
| 3     | _           | 3   | - |
| 4     |             | 4   | _ |
| 5     |             | 5   | _ |

# Listen carefully and write these words.



| Words |             | Rewrite |
|-------|-------------|---------|
| 1     | ····· — — — | 1.      |
| 2     |             |         |
| 3     | _ //        |         |
| 4     | _           | 4       |
| 5     |             | 5       |

## Sentence Dictation

Get ready to write!



### **CUPS**

- Capitalization
- Understanding
- Punctuation
- Spelling



# Listen carefully and write these sentences.



| L |    | — SENTENCES — |
|---|----|---------------|
|   |    |