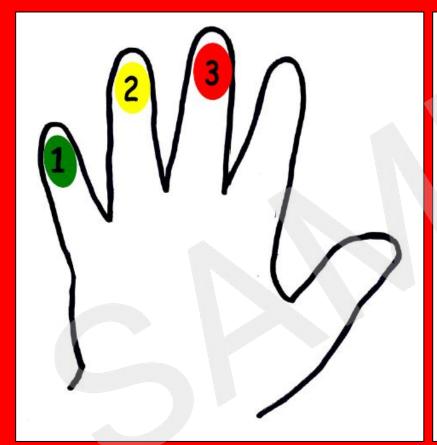

## BOSSY R





When "a" and "r" go together, the "r" changes the /a/ sound because it is bossy. Today we will learn that "ar" says /ar/.

### Teacher Directed Brainstorming



#### Fingertapping





### Word Dictation

Get ready to write!

| Words |             | ite |   |
|-------|-------------|-----|---|
| 1     | <del></del> | 1   |   |
| 2     |             | 2.  | _ |
| 3     | _           | 3   | - |
| 4     |             | 4   | _ |
| 5     |             | 5   | _ |

# Listen carefully and write these words.



| Words |             | Rewrite |
|-------|-------------|---------|
| 1     | ····· — — — | 1.      |
| 2     |             |         |
| 3     | _ //        |         |
| 4     | _           | 4       |
| 5     |             | 5       |

## Sentence Dictation

Get ready to write!



### **CUPS**

- Capitalization
- Understanding
- Punctuation
- Spelling



# Listen carefully and write these sentences.



| L |    | — SENTENCES — |
|---|----|---------------|
|   |