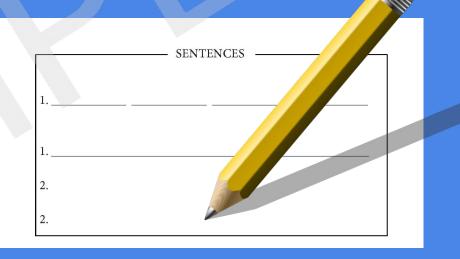

# Listen carefully and write these sentences.

| L |    | — SENTENCES — |
|---|----|---------------|
|   |    | SENTENCES -   |
|   | 1  |               |
|   | 1  |               |
|   | 2. |               |
|   | 2. |               |