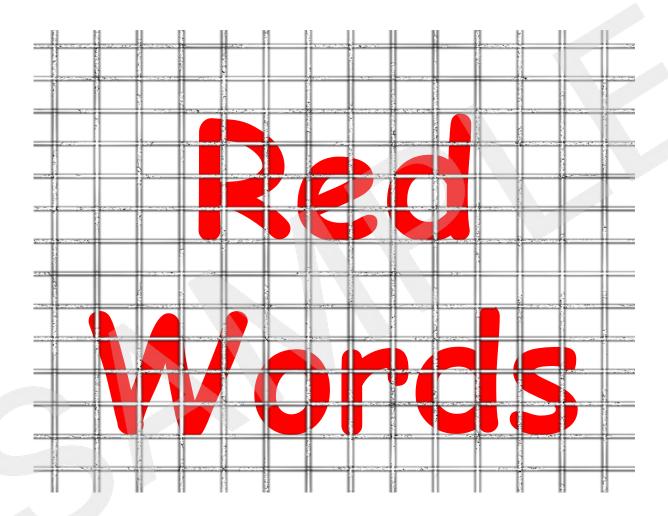

#### Red Word

Write your red word sentence here.

- How many sounds do you hear? What are they? How would you expect to spell it? What is irregular?
- What is the meaning of the word?
- Let's look up why it might be spelled that way: <u>www.etymonline.com</u>