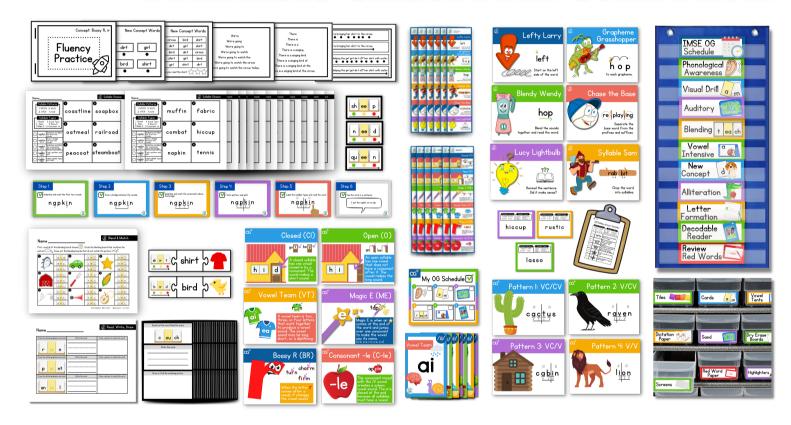

## G Printable Classroom Collection

The set includes these products following the OG+ K-2 Scope and Sequence:

- OG+ Printable Phoneme/Grapheme Picture Activity Set
- OG+ Printable Grapheme Picture Card Set K-2
- OG+ Printable Classroom Schedule & Materials Card Set
- OG+ Encoding & Decoding Printable Center Activity Set Kindergarten
- OG+ Decodable Fluency Printable Set Kindergarten
- OG+ Printable Decoding Cards Activity Set K-2
- IMSE Printable Reading Strategy Posters and Bookmarks
- OG+ Printable Syllable Division Poster and Bookmark Set
- OG+ Encoding & Decoding Printable Center Activity Set First Grade
- OG+ Decodable Fluency Printable Set First Grade
- OG+ Encoding & Decoding Printable Center Activity Set Second Grade
- OG+ Decodable Fluency Printable Set Second Grade