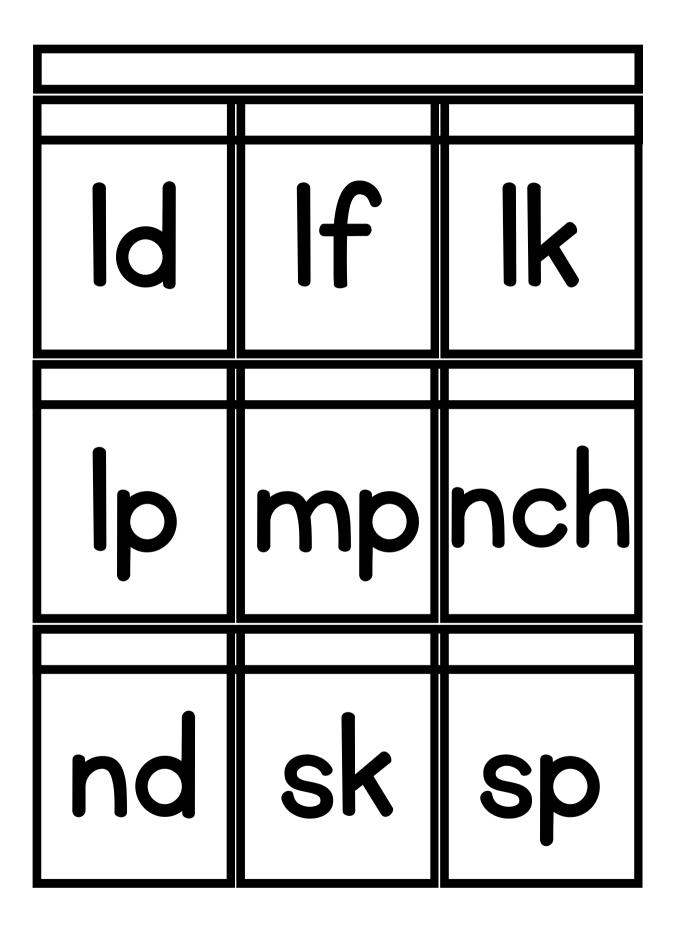

# THOUSANDS OF OG ACTIVITY PAGES FOR GRADES K-2

| <br> |
|------|
|      |
|      |
|      |
|      |
|      |
|      |
|      |
|      |
|      |
| <br> |
|      |
|      |
|      |
|      |
|      |
|      |
|      |
|      |
|      |
| <br> |
|      |
|      |
|      |
|      |
|      |
|      |
|      |
|      |
|      |
| <br> |
|      |
|      |
|      |
|      |
|      |
|      |
|      |
|      |
|      |
| <br> |
|      |
|      |
|      |
|      |
|      |
|      |
|      |
|      |
|      |
| <br> |
|      |
|      |
|      |
|      |
|      |
|      |
|      |
|      |