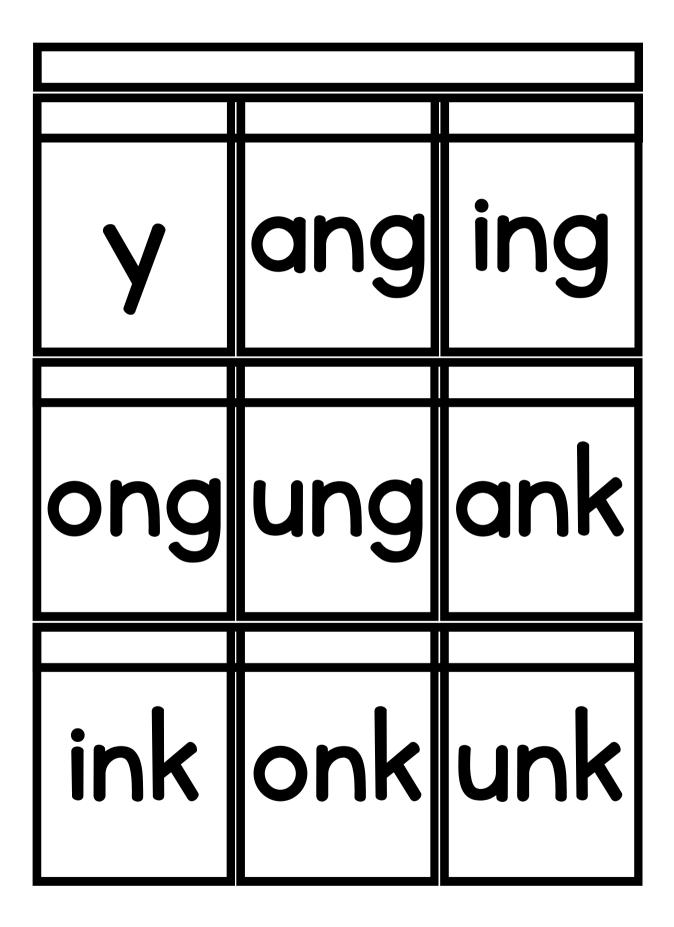

# THOUSANDS OF OG ACTIVITY PAGES FOR GRADES K-2

| <br> |
|------|
|      |
|      |
|      |
|      |
|      |
|      |
|      |
|      |
|      |
| <br> |
|      |
|      |
|      |
|      |
|      |
|      |
|      |
|      |
|      |
| <br> |
|      |
|      |
|      |
|      |
|      |
|      |
|      |
|      |
|      |
| <br> |
|      |
|      |
|      |
|      |
|      |
|      |
|      |
|      |
|      |
| <br> |
|      |
|      |
|      |
|      |
|      |
|      |
|      |
|      |
|      |
| <br> |
|      |
|      |
|      |
|      |
|      |
|      |
|      |
|      |