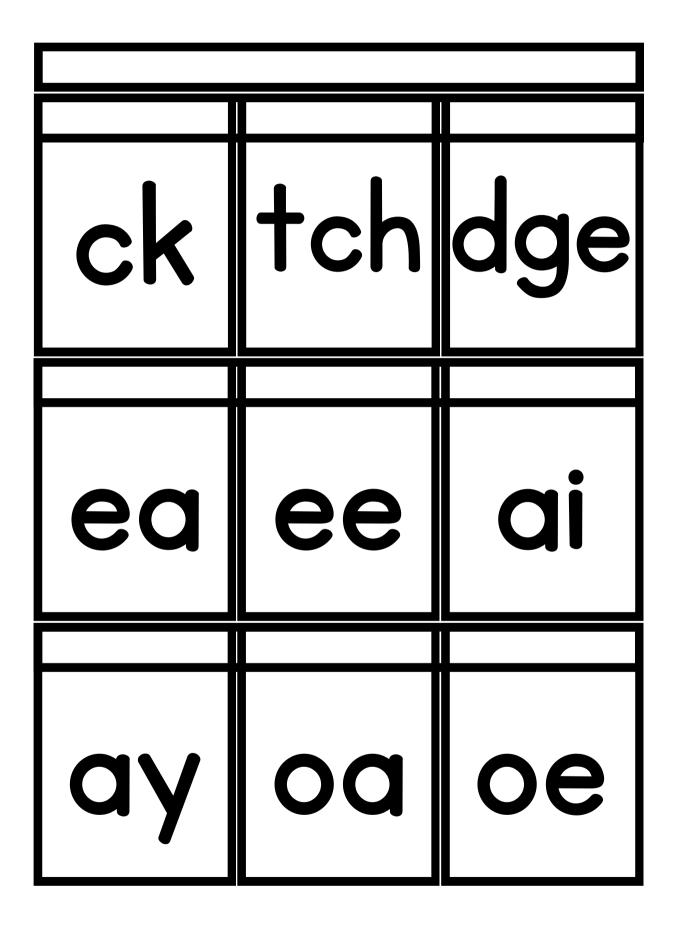

# THOUSANDS OF OG ACTIVITY PAGES FOR GRADES K-2

| <br> |
|------|
|      |
|      |
|      |
|      |
|      |
|      |
|      |
|      |
|      |
| <br> |
|      |
|      |
|      |
|      |
|      |
|      |
|      |
|      |
|      |
| <br> |
|      |
|      |
|      |
|      |
|      |
|      |
|      |
|      |
|      |
| <br> |
|      |
|      |
|      |
|      |
|      |
|      |
|      |
|      |
|      |
| <br> |
|      |
|      |
|      |
|      |
|      |
|      |
|      |
|      |
|      |
| <br> |
|      |
|      |
|      |
|      |
|      |
|      |
|      |
|      |