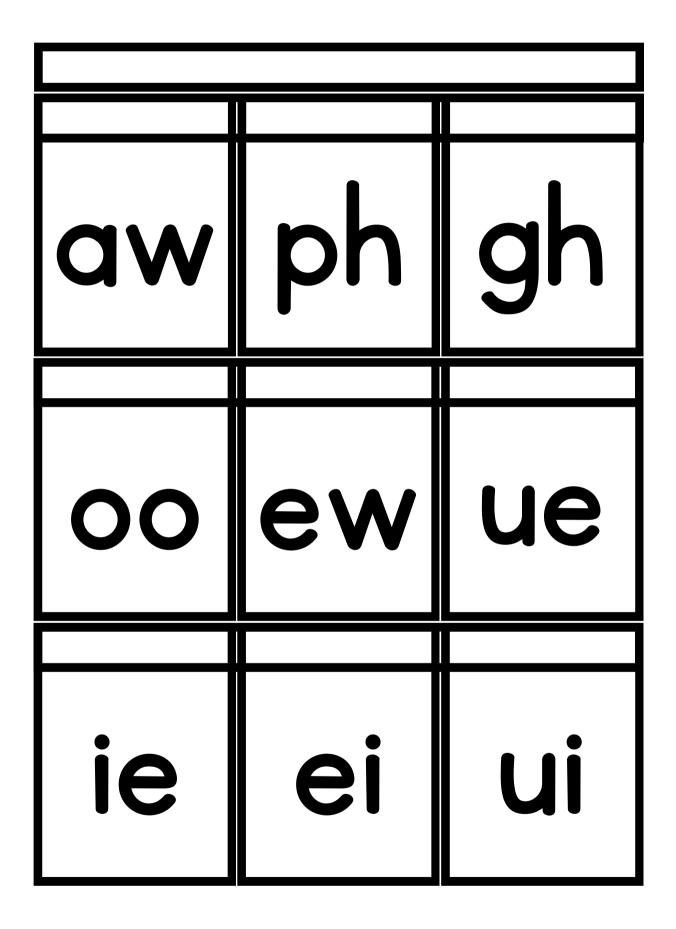

# THOUSANDS OF OG ACTIVITY PAGES FOR GRADES K-2

| <br> |
|------|
|      |
|      |
|      |
|      |
|      |
|      |
|      |
|      |
|      |
| <br> |
|      |
|      |
|      |
|      |
|      |
|      |
|      |
|      |
|      |
| <br> |
|      |
|      |
|      |
|      |
|      |
|      |
|      |
|      |
|      |
| <br> |
|      |
|      |
|      |
|      |
|      |
|      |
|      |
|      |
|      |
| <br> |
|      |
|      |
|      |
|      |
|      |
|      |
|      |
|      |
|      |
| <br> |
|      |
|      |
|      |
|      |
|      |
|      |
|      |
|      |