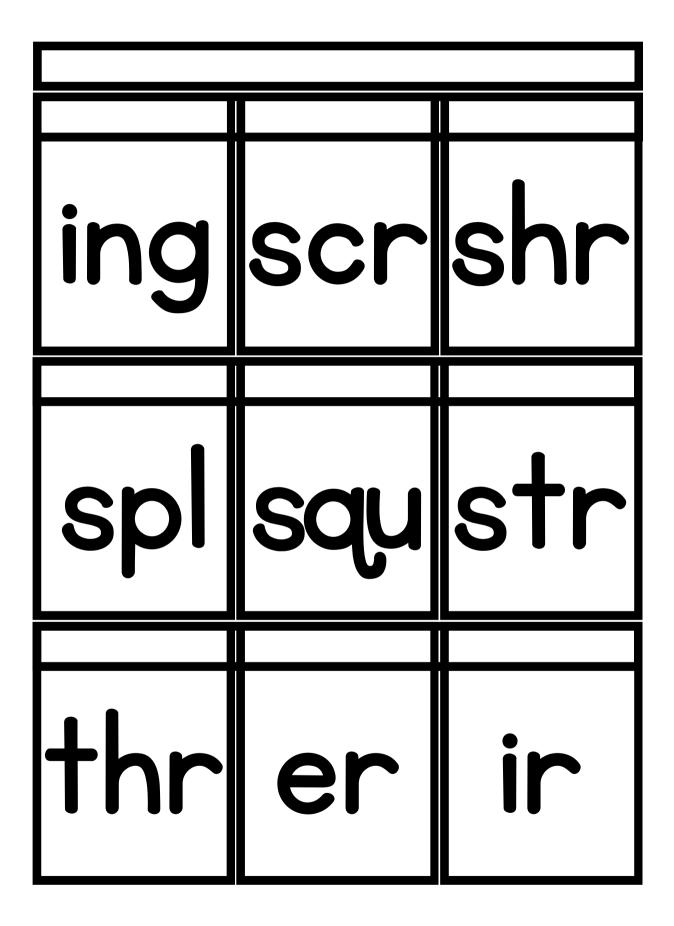

# THOUSANDS OF OG ACTIVITY PAGES FOR GRADES K-2

| <br> |
|------|
|      |
|      |
|      |
|      |
|      |
|      |
|      |
|      |
|      |
| <br> |
|      |
|      |
|      |
|      |
|      |
|      |
|      |
|      |
|      |
| <br> |
|      |
|      |
|      |
|      |
|      |
|      |
|      |
|      |
|      |
| <br> |
|      |
|      |
|      |
|      |
|      |
|      |
|      |
|      |
|      |
| <br> |
|      |
|      |
|      |
|      |
|      |
|      |
|      |
|      |
|      |
| <br> |
|      |
|      |
|      |
|      |
|      |
|      |
|      |
|      |