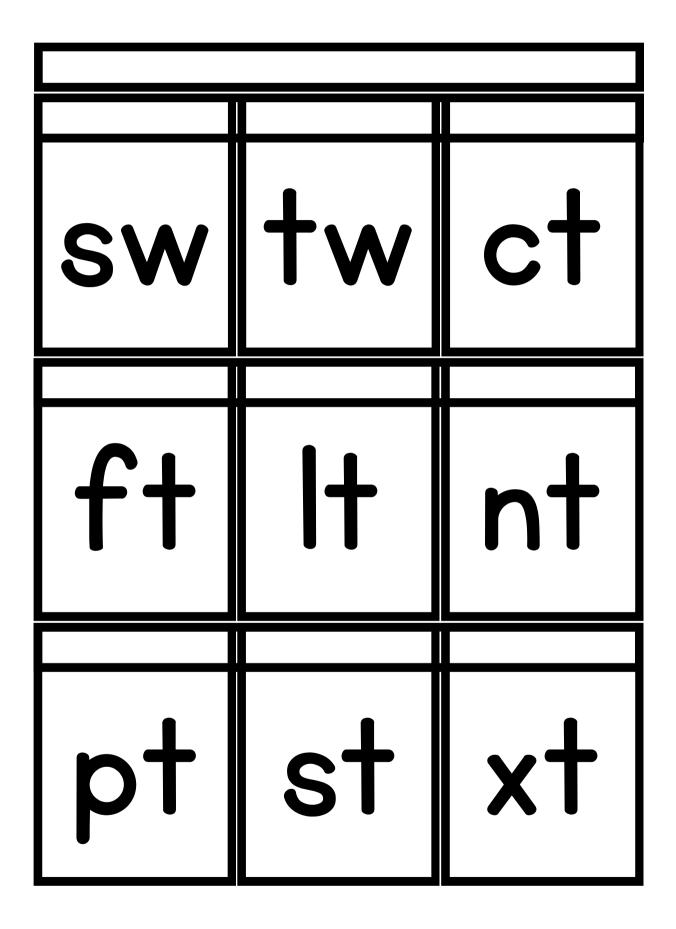

# THOUSANDS OF OG ACTIVITY PAGES FOR GRADES K-2

| <br> |
|------|
|      |
|      |
|      |
|      |
|      |
|      |
|      |
|      |
|      |
| <br> |
|      |
|      |
|      |
|      |
|      |
|      |
|      |
|      |
|      |
| <br> |
|      |
|      |
|      |
|      |
|      |
|      |
|      |
|      |
|      |
| <br> |
|      |
|      |
|      |
|      |
|      |
|      |
|      |
|      |
|      |
| <br> |
|      |
|      |
|      |
|      |
|      |
|      |
|      |
|      |
|      |
| <br> |
|      |
|      |
|      |
|      |
|      |
|      |
|      |
|      |