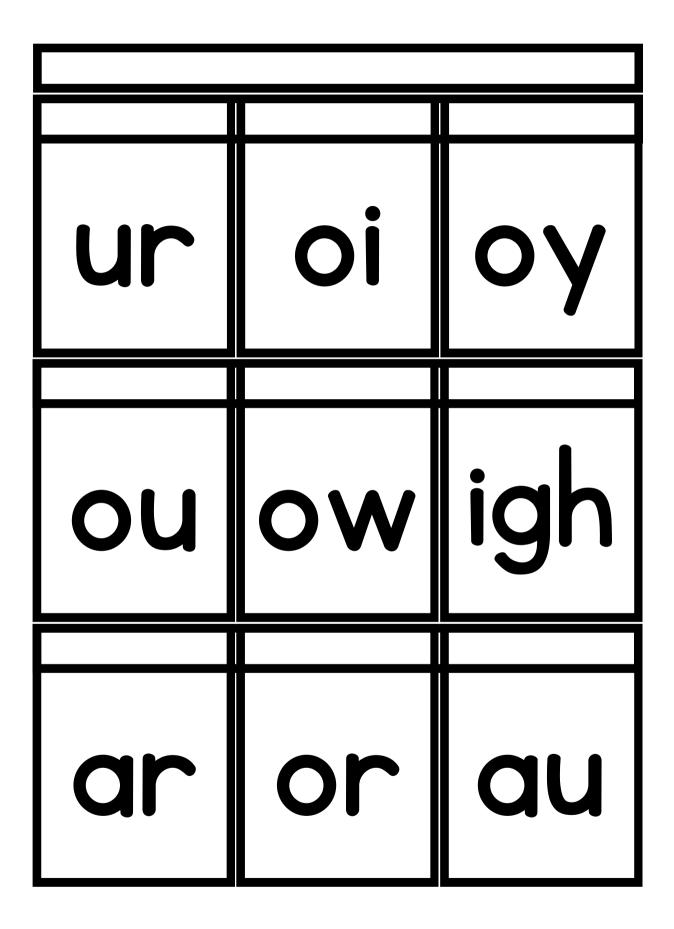

# THOUSANDS OF OG ACTIVITY PAGES FOR GRADES K-2

| <br> |
|------|
|      |
|      |
|      |
|      |
|      |
|      |
|      |
|      |
|      |
| <br> |
|      |
|      |
|      |
|      |
|      |
|      |
|      |
|      |
|      |
| <br> |
|      |
|      |
|      |
|      |
|      |
|      |
|      |
|      |
|      |
| <br> |
|      |
|      |
|      |
|      |
|      |
|      |
|      |
|      |
|      |
| <br> |
|      |
|      |
|      |
|      |
|      |
|      |
|      |
|      |
|      |
| <br> |
|      |
|      |
|      |
|      |
|      |
|      |
|      |
|      |