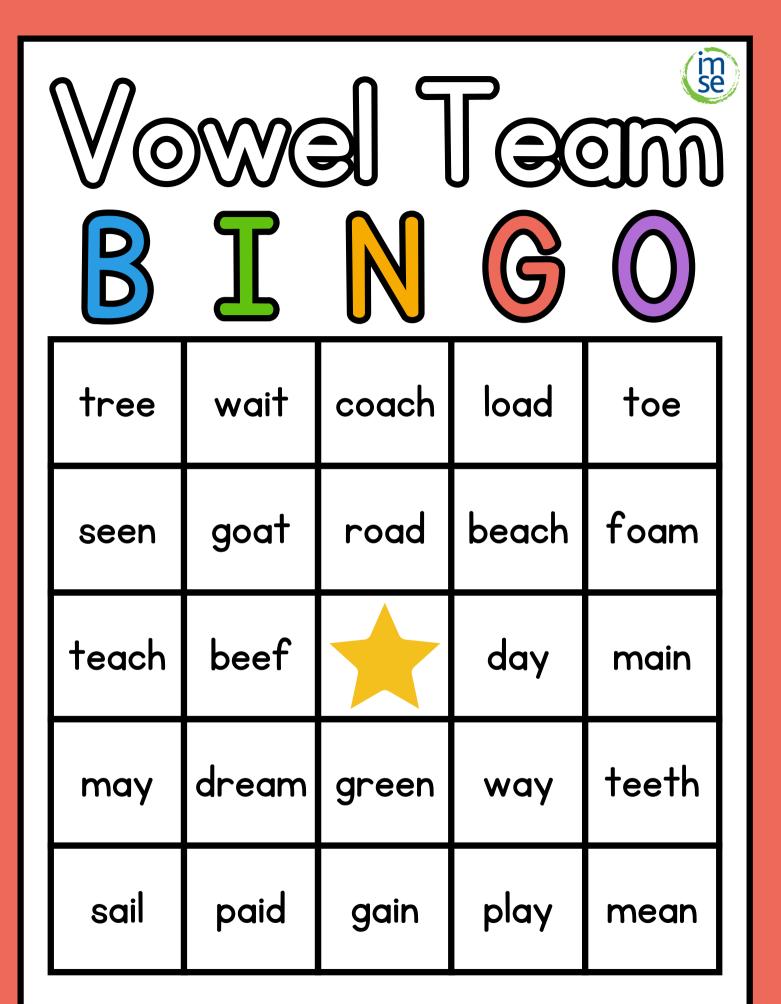

## **CLICK HERE**

| Vowel Tem |       |       |       |            |  |  |  |
|-----------|-------|-------|-------|------------|--|--|--|
| B         | I     | N     | G     | $\bigcirc$ |  |  |  |
| dream     | paid  | play  | goat  | tree       |  |  |  |
| toe       | seen  | foam  | main  | green      |  |  |  |
| sail      | teeth |       | way   | coach      |  |  |  |
| beef      | may   | road  | beach | wait       |  |  |  |
| load      | gain  | teach | day   | mean       |  |  |  |

| Vowel Tem |      |       |       |            |  |  |  |
|-----------|------|-------|-------|------------|--|--|--|
| B         | Ι    | N     | G     | $\bigcirc$ |  |  |  |
| beef      | may  | paid  | beach | play       |  |  |  |
| tree      | main | teach | load  | gain       |  |  |  |
| dream     | road |       | seen  | teeth      |  |  |  |
| green     | day  | way   | foam  | toe        |  |  |  |
| sail      | mean | coach | goat  | wait       |  |  |  |

| Vowel Tem |       |       |      |            |  |  |  |
|-----------|-------|-------|------|------------|--|--|--|
| B         | Ι     | N     | G    | $\bigcirc$ |  |  |  |
| load      | road  | teach | day  | green      |  |  |  |
| mean      | may   | sail  | main | paid       |  |  |  |
| toe       | coach |       | play | beach      |  |  |  |
| wait      | goat  | teeth | beef | foam       |  |  |  |
| seen      | gain  | tree  | way  | dream      |  |  |  |